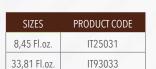

hing properties, makes it a regenerating and relaxing shampoo. Màkari Bio Color Brown Shampoo combines in a single product a gentle cleansing biological shampoo to a revolutionary natural coloring treatment.

#### **RECOMMENDED:**

- To enrich the coats with shades of brown.
- · For damaged and discoloured hair.
- To revive the intensity and shine of the coat

#### **HOW TO USE:**

It is recommended to do the pre-shampoo to prepare the hair for the treatment Makari Bio Color. Dilute the shampoo Makari Bio Color Brown 1/5 and apply on wet coat, massage gently to facilitate the absorption of the product, leave on 5/10 minutes and rinse thoroughly. For an even more effective result we recommend using Makari Bio Color Brown mask. During the use of the product it is recommended to use gloves.



<sup>\*</sup>from biological agriculture



| SIZES        | PRODUCT CODE |
|--------------|--------------|
| 8,45 Fl.oz.  | IT25027      |
| 33,81 Fl.oz. | IT93030      |

<sup>\*</sup>from biological agriculture

#### **BROWN COLOR LINE MASK**

#### CALENDULA, POPPY, ROSEHIP, DAMASK ROSE

Màkari Bio Color Brown Mask is a highly professional biological product, designed to regenerate and enhance the beauty of brown and chocolate coats, innovative because it brings the mantle to the original color penetrating deep into the hair structure. It revives, tones, gives brightness, brilliance and intensity of color to the coat. Its special formulation is rich in biological plant extracts: damask rose, excellent purifying and moisturizing; calendula, soothing and refreshing; rosehip, moisturizin