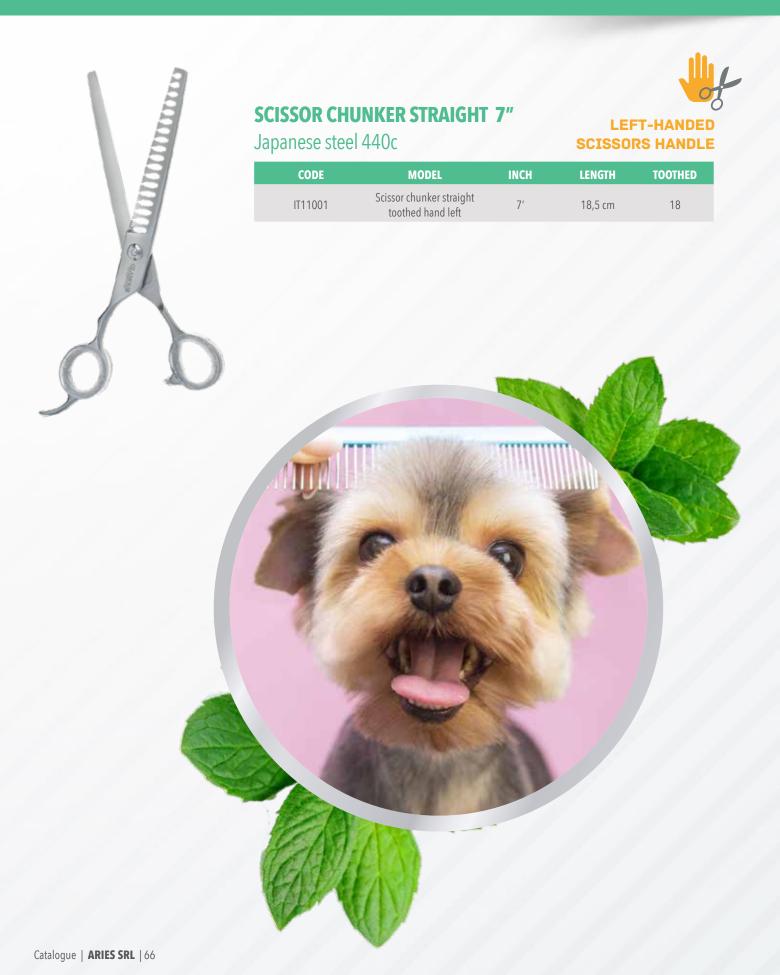

| Asian style blue curved scissors | 7,5' | 20 cm  |



#### **ASIAN STYLE PINK CURVED SCISSORS**

| CODE    | MODEL                            | INCH | LENGTH  |
|---------|----------------------------------|------|---------|
| IT10018 | Asian style pink curved scissors | 7,5' | 20,5 cm |





## SCISSOR STRAIGHT

Japanese steel 440c



| CODE    | MODEL                      | INCH | LENGTH  |
|---------|----------------------------|------|---------|
| IT11003 | Scissor straight hand left | 7′   | 19,5 cm |



#### **SCISSOR STRAIGHT TOOTH HAND LEFT**



| CODE    | MODEL                                 | INCH | LENGTH  | TOOTHED |
|---------|---------------------------------------|------|---------|---------|
| IT11002 | Scissor straight toothed<br>hand left | 7′   | 19,c cm | 50      |





**Professional Shirts** 

Technical and breathable fabrics

The **Tecno-grooming Fashion Style** shirts have been designed to best meet the needs of professionals in the field of Grooming. The technical fabrics of the latest generation make the jackets light, breathable but at the same time resistant and easy to wash, dry quickly. The technical fabrics avoid the sticking of the hair, giving an exceptional comfort to the wearer. A professional product of high quality exclusively Made in Italy production with attention to every detail, from Fashion Design to the chosen fabrics and precise finishes but above all in the choice of the various innovative technologies.

Style and innovation winning combination of the brand Tecno grooming 100% Made in Italy.





MADE // IN ITALY









Shop