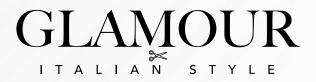

y roundness, rib and head. It guarantees excellent finish.

**NARROW TOOTHED SCISSORS** light, handy, performing for straight hair, ideal for obtaining a natural result even in presence of large quantities of hair realizing any degradation of cut on any type of hair.

**CHUNKER SCISSORS** robust but comfortable light, excellent for hard and curly hair. Suitable for finishing work or for effortlessly thinning off curly hair but also on dogs with less abundant and fluffy hair.

**WIDE TOOTHED SCISSORS** incredible stability and smoothness ensures effortless cutting. It can be used both on straight and curly hair, can be used both for thinning and for finishing and smoothing of hair. Fluid flow, maximum comfort, precision and lightness in a single brand Made in Italy... Glamour Italy Style.





# **STRAIGHT SCISSOR**Japanese steel 440c

| CODE    | MODEL                  | INCH | LENGTH |
|---------|------------------------|------|--------|
| IT99004 | Straight steel scissor | 7,5′ | 19 cm  |
| ІТ99038 | Straight steel scissor | 8″5  | 24 cm  |
| IT99040 | Straight steel scissor | 9"   | 25 cm  |



#### THINNING SCISSOR STRAIGHT BLADE NARROW-TOOTHED

| CODE    | MODEL                                             | INCH | LENGTH  | TOOTHED |
|---------|---------------------------------------------------|------|---------|---------|
| IT99002 | Thinning Scissor Straight<br>Blade Narrow-Toothed | 7'   | 20,5 cm | 52      |





# THINNING SCISSOR STRAIGHT BLADE WIDE-TOOTHED SIMONA CHELLI | Japanese steel 440c

| CODE    | MODEL