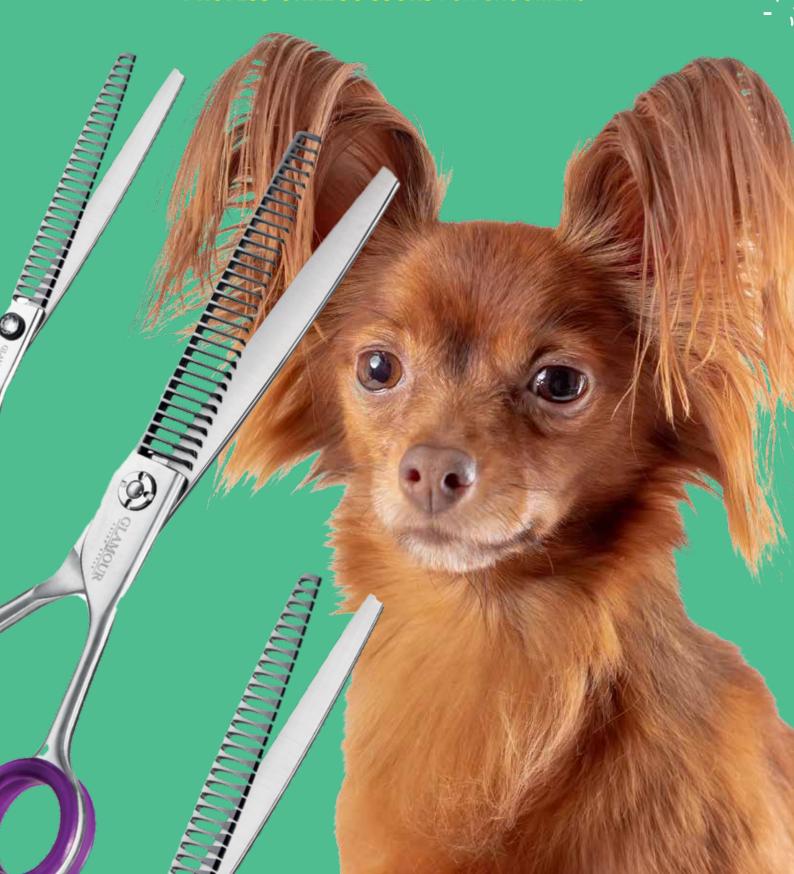

rved<br>Blade with V tooth | 7,5′ | 20,5 cm | 66      |





#### THINNING TOOTHED SCISSOR CURVED BLADE FOR LEFT-HANDERS | Japanese steel 440c **SCISSORS HANDLE**

| CODE    | MODEL                                                                               | INCH | LENGTH | TOOTHED |
|---------|-------------------------------------------------------------------------------------|------|--------|---------|
| IT99082 | Golden Thinning<br>Toothed Scissor Curved<br>Blade with V tooth for<br>left-handers | 7,5′ | 21 cm  | 40      |

**LEFT-HANDED** 







| CODE    | MODEL                                           | INCH | LENGTH |
|---------|-------------------------------------------------|------|--------|
| IT99083 | Asian Style red curved scissor for left-handers | 6,5′ | 15 cm  |









### CISSOR BLACK WIDOW CURVED TOOTHED BLADE 7,5"

Japanese steel 440c

| CODE    | MODEL                                    | INCH | LENGTH | TOOTHED |
|---------|------------------------------------------|------|--------|---------|
| IT10000 | Scissor black widow curved toothed blade | 7,5′ | 21 cm  | ?????   |





#### **SCISSOR THANOS CHUNKER STRAIGHT TOOTHED BLADE**

| CODE    | MODEL                                         | INCH | LENGTH | TOOTHED |
|---------|-----------------------------------------------|------|--------|---------|
| IT10001 | Scissor Thanos chunker straight toothed blade | 8′   | 22 cm  | 72      |







#### **SCISSOR SPIDY STRAIGHT TOOTHED BLADE**

Japanese steel 440c

| CODE    | MODEL                                | INCH | LENGTH  | TOOTHED |
|---------