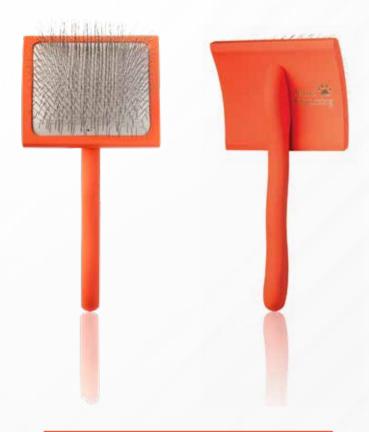

23 | 24 | 25 | 25 | 26 | 27  | 27  |
| WAIST           | 41  | 43 | 45 | 47 | 49 | 51 | 53  | 55  |

#### **Unisex sizes table**

|                 | 2XS | XS | S  | М  | L  | XL | 2XL | 3XL |
|-----------------|-----|----|----|----|----|----|-----|-----|
| SHOULDER LENGTH | 63  | 65 | 67 | 69 | 71 | 74 | 76  | 78  |
| CHEST           | 48  | 50 | 52 | 54 | 56 | 58 | 60  | 62  |
| SHOULDERS       | 44  | 45 | 46 | 47 | 48 | 49 | 51  | 52  |
| SLEEVE LENGTH   | 23  | 24 | 25 | 26 | 26 | 27 | 27  | 28  |



ATTENTION: THE MEASUREMENTS OF ALL SIZES HAVE MORE OR LESS A TOLERANCE OF 2 CM



# TECNO GROOMING

**TECNO-GROOMING SLICKER BRUSH** 

**Tecno-Grooming Aries Slicker brush** is a professional brush designed to meet every need, with carefully selected materials.



### **TECNO-GROOMING**



| CODE    | MODEL                                  |
|---------|----------------------------------------|
| IT40001 | Large professional red slicker brush   |
| IT40000 | Large professional black slicker brush |

# TECNO-GROOMING ARIES SLICKER BRUSH FOR PROFESSIONAL GROOMERS Suitable for any type of hair and for each breed, EXCELLENT to untangle, iron and volumize the hair. It has an ultra-soft bearing to be

Suitable for any type of hair and for each breed, EXCELLENT to untangle, iron and volumize the hair. It has an ultra-soft bearing to be gentle on the skin and not break the hair. It also has high-quality steel teeth that don't ruin the cape. The teeth are made in such a way as not to scratch the skin and does not damage the hair; the use of this special slicker brush will allow you