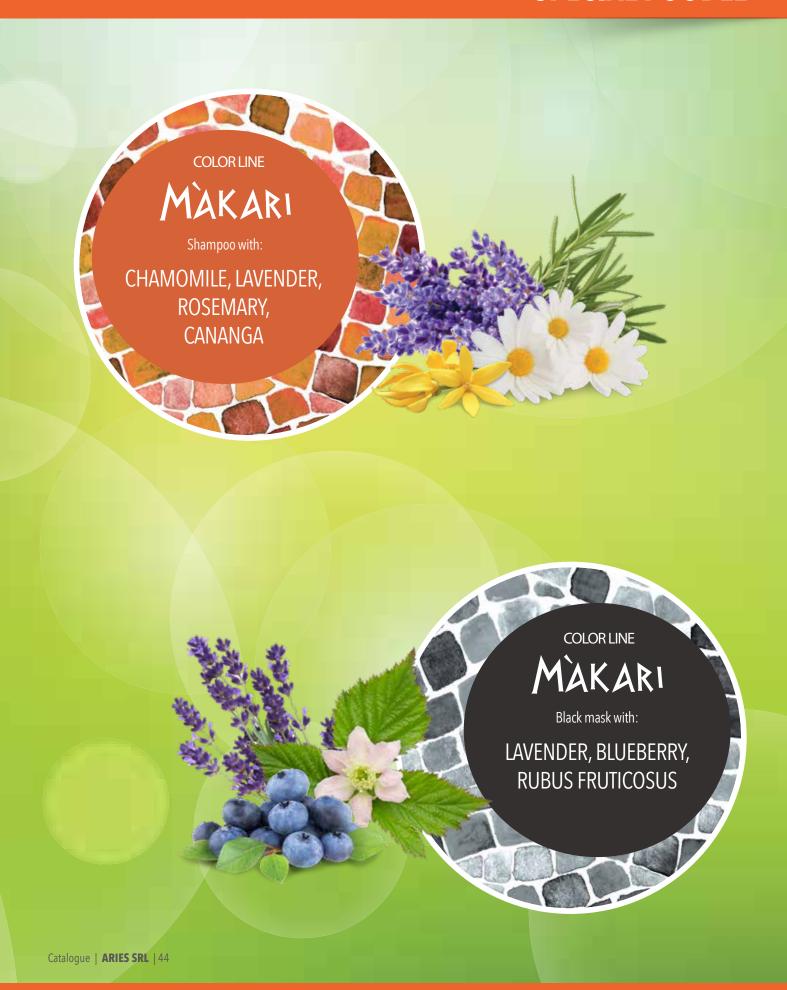

Black Mask has a high balancing power of sebum, restructuring, protective and highlighting. Within the formula are present thin pigments that guarantee the complete saturation of hair color giving a uniform, deep and intense highlight. It enhances the color of the coat effectively in shades of black.

#### **RECOMMENDED:**

- · For exploited, damaged and discolored coats.
- To restore hydration and shine.

#### **HOW TO USE:**

Dilute the Màkari Bio Color Black mask 1/30 and apply evenly over the entire length of the wet coat, massage gently to facilitate the absorption of the product, leave on 10/15 minutes and rinse. For an even more effective result we recommend using Màkari Bio Color Black shampoo. During the use of the product it is recommended to use gloves.

### **SPECIAL POODLE**





NEW

Bio color special poodles line



#### **RED COLOR LINE SHAMPO**

#### CHAMOMILE, LAVENDER, ROSEMARY, CANANGA

Màkari Bio Color Red Shampoo is conceived to enhance the beauty of red coats, a highly professional product designed to give back to red coats their natural color, innovative because it brings the coat back to the original color penetrating deep into the hair structure. Its biological formulation with Chamomile, Lavender, Rosemary and Cananga oil, gives splendor to the mantle, Nourishes, Hydrates, Restructures and gives Body and Volume to the mantle of the Poodles. Cananga Oil eliminates frizz giving strength and brightness to dry and discolored coats making them more full-bodied and silky highlighting the natural reflections. The Oil of Rosemary plays a purifying action