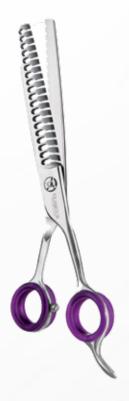

anos chunker straight toothed blade | 8′   | 22 cm  | 72      |







#### **SCISSOR SPIDY STRAIGHT TOOTHED BLADE**

Japanese steel 440c

| CODE    | MODEL                                | INCH | LENGTH  | TOOTHED |
|---------|--------------------------------------|------|---------|---------|
| IT10002 | Scissor Spidy straight toothed blade | 6,5' | 17,5 cm | 30      |
| IT10007 | Scissor Spidy straight toothed blade | 7,5′ | 21 cm   | 39      |





#### **SCISSOR SPIDERMAN SUPER CURVED 40%**

| CODE    | MODEL                                      | INCH | LENGTH  |
|---------|--------------------------------------------|------|---------|
| IT10003 | Scissor Spiderman 7,5"<br>super curved 40% | 7,5′ | 20 cm   |
| IT10006 | Scissor Spiderman 6,5"<br>super curved 40% | 6,5' | 17,5 cm |





#### **SCISSOR ULTRON CHUNKER DOUBLE TOOTHED**

Japanese steel 440c

| CODE    | MODEL                                    | INCH | LENGTH | TOOTHED |
|---------|------------------------------------------|------|--------|---------|
| IT10004 | Scissor Ultron chunker<br>double toothed | 7′   | 20 cm  | 19      |





#### **SCISSOR FENIX CHUNKER CURVED TOOTHED BLADE**

| CODE    | MODEL                                      | INCH | LENGTH  | TOOTHED |
|---------|--------------------------------------------|------|---------|---------|
| IT10005 | Scissor Fenix chunker curved toothed blade | 6,5′ | 19,5 cm | 18      |







#### **SCISSORS ATLANTE TOOTHED STRAIGHT**

Japanese steel 440c

| CODE     | MODEL                             | INCH | LENGTH | TOOTHED |
|----------|-----------------