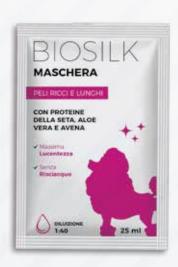

consistency. Soy also has a high content of proteins, lipids, rich in vitamin E it is a cure-all for stressed coats that need maintenance. The Bio-Pro Phyto-Keratin is recommended for compresses and preparation of packages for expo and show dogs in long-haired breeds that will benefit from it; suitable for the recovery and daily maintenance of the most demanding and stressed coats.

#### **RECOMMENDED:**

- For all dog and feline breeds as a finish.
- For frizzy and dry coats.
- To polish, restructure, combat frizz and revitalize hair.

#### **HOW TO USE:**

Spray evenly on the wet coat and proceed with drying. For an even more effective result we recommend using Bio-Pro Phyto-Keratin shampoo and Bio-Pro Phyto-Keratin mask.



# NEW

# SINGLE DOSE

Single dose products for self-service





#### **BIOSILK** MASK

| SIZES        | PRODUCT CODE |
|--------------|--------------|
| 0,006 Fl.oz. | IT30001      |

\*from biological agriculture



#### **BIOSILK SHAMPOO**

| SIZES        | PRODUCT CODE |
|--------------|--------------|
| 0,006 Fl.oz. | IT30000      |

\*from biological agriculture



### **BIO COSMETICS**





The new **Brand Glamour Italian style**, professional scissors of the highest quality, has been designed to bring a breath of novelty, elegance, innovation, and professionalism to the world of grooming. The scissors are of high quality with exceptional cut: performing, light comfortable, flowing smoothly and fashion design Made in Italy.







**STRAIGHT SCISSORS:** light, performing, perfect finish, excellent for any type of hair.

**CURVED LIGHT SCISSORS*