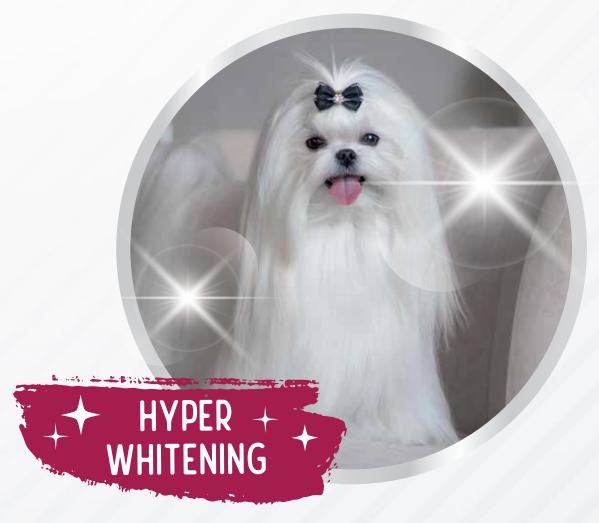

: Hyper white shampoo and Hyper white bar of soap.

## BIO COSMETICS



| SIZES    | PRODUCT CODE |
|----------|--------------|
| 2,64 Oz. | IT25022      |

#### \*from biological agriculture

#### **HYPER WHITE VEGETAL BAR**

Hyper white vegetal bar of soap hyper whitening, professional and of high quality formulated with natural raw materials is specific for white coats of dogs and cats.

#### **RECOMMENDED:**

- For all dog and feline breeds with white coat.
- To eliminate yellow spots and halos of the hair, of the eye contour and also of intimate yellowed parts.

#### **HOW TO USE:**

Use on the spots of the coat with dry hair, moisten the soap and apply it where is needed to whiten, leave on 5 minutes, then rinse and proceed with the hyper white shampoo and mask whitening treatment.





Shop online

# FINISHING



#### **VOLUMIX** VOLUMIZING FOR THE HAIR

Volumix Touch-Static Control Spray is a professional volumizing product made with vegetable proteins, flax seeds and sweet almond from biological agriculture.

Volumix Touch static control is a volumizing spray made with vegetable proteins, flax seeds and sweet almond from biological agriculture, designed for dogs and cats with clean coats; it nourishes and makes the hair soft giving it volume. Vegetable proteins are excellent cosmetic actives for the hair, strengthen and give volume, making the coat smooth and brilliant. Flax seeds hydrate and nourish the dry, frizz and damaged coat helping to shape the styling. Sweet almond have a detangling and smoothing action fighting against the frizz effect of the curly and re