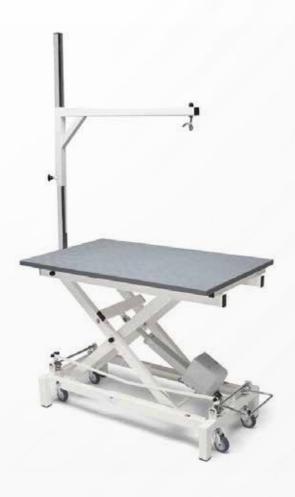

the hair. It has an ultra-soft bearing to be gentle on the skin and not break the hair. It also has high-quality steel teeth that don't ruin the cape. The teeth are made in such a way as not to scratch the skin and does not damage the hair; the use of this special slicker brush will allow you to do the work in half time.

The anatomical shape of the handle is designed not to strain the wrist; for this reason, Tecno-Grooming Aries slicker brushes are mainly used by professional groomers.

They are ergonomic and designed for:

- All types of hair and breed;
- Dogs and cats of all sizes;
- Ideal for undercoat and thick brushing.

#### Great for

- Fluffy, woolly and long hair;
- Curly, cottoned and with thick undercoats;
- Thick coats for working to the root.







### **TABLES AND TANKS**



# **ELECTRIC TABLE** FOR GROOMING

- High quality electric table with worktop 100x 60 cm, top in sturdy wood covered in gray rubber diamond plate.
- Danish electric actuator to lift the worktop.
- Foot or hand control.
- Bar supplied.
- The table is equipped with a manual switch with magnet but also with a foot switch.
- Braking system: centralized control on the back of the table.
- European community product.

| CODE    | MODEL                       |
|---------|-----------------------------|
| IT99005 | Electric table top 107 x 60 |
| 1177003 | with rod without wheels     |

# **ELECTRIC TANK**FOR GROOMING

- Dimensions 126 x 67 with door in the lowest position at 45 cm.
- Electric adjustment: foot or hand switch.
- Height adjustment: 40 to 90 cm.
- Adjustment system: Danish electric