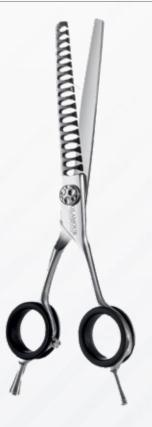

idy straight toothed blade | 6,5' | 17,5 cm | 30      |
| IT10007 | Scissor Spidy straight toothed blade | 7,5′ | 21 cm   | 39      |





#### **SCISSOR SPIDERMAN SUPER CURVED 40%**

| CODE    | MODEL                                      | INCH | LENGTH  |
|---------|--------------------------------------------|------|---------|
| IT10003 | Scissor Spiderman 7,5"<br>super curved 40% | 7,5′ | 20 cm   |
| IT10006 | Scissor Spiderman 6,5"<br>super curved 40% | 6,5' | 17,5 cm |





#### **SCISSOR ULTRON CHUNKER DOUBLE TOOTHED**

Japanese steel 440c

| CODE    | MODEL                                    | INCH | LENGTH | TOOTHED |
|---------|------------------------------------------|------|--------|---------|
| IT10004 | Scissor Ultron chunker<br>double toothed | 7′   | 20 cm  | 19      |





#### **SCISSOR FENIX CHUNKER CURVED TOOTHED BLADE**

| CODE    | MODEL                                      | INCH | LENGTH  | TOOTHED |
|---------|--------------------------------------------|------|---------|---------|
| IT10005 | Scissor Fenix chunker curved toothed blade | 6,5′ | 19,5 cm | 18      |







#### **SCISSORS ATLANTE TOOTHED STRAIGHT**

Japanese steel 440c

| CODE     | MODEL                             | INCH | LENGTH | TOOTHED |
|----------|-----------------------------------|------|--------|---------|
| IT100014 | Scissors Atlante toothed straight | 6'   | 17 cm  | 27      |



#### **ASIAN STYLE GOLD CURVED SCISSORS**

| CODE    | MODEL                            | INCH | LENGTH |
|---------|----------------------------------|------|--------|
| IT10019 | Asian style