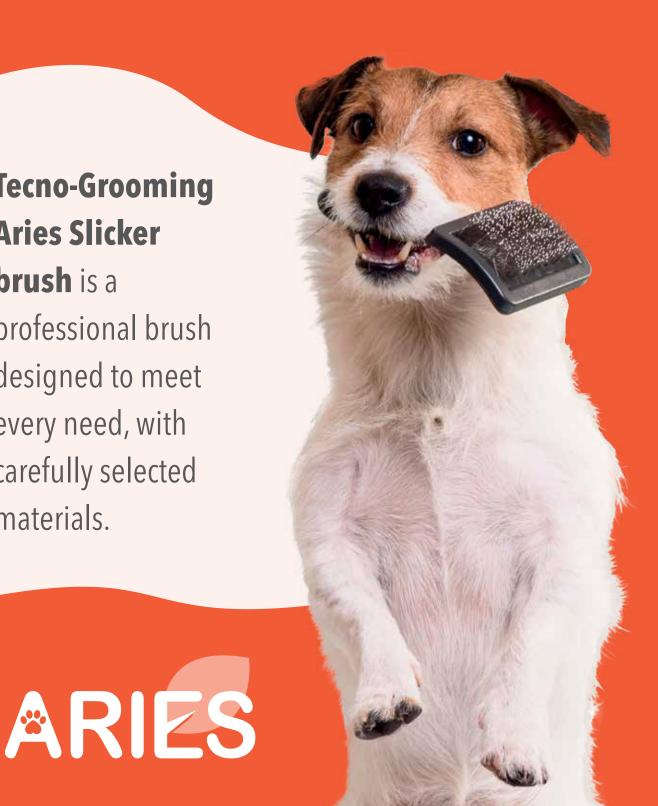

| SLEEVE LENGTH   | 22  | 23 | 24 | 25 | 25 | 26 | 27  | 27  |
| WAIST           | 41  | 43 | 45 | 47 | 49 | 51 | 53  | 55  |

#### **Unisex sizes table**

|                 | 2XS | XS | S  | М  | L  | XL | 2XL | 3XL |
|-----------------|-----|----|----|----|----|----|-----|-----|
| SHOULDER LENGTH | 63  | 65 | 67 | 69 | 71 | 74 | 76  | 78  |
| CHEST           | 48  | 50 | 52 | 54 | 56 | 58 | 60  | 62  |
| SHOULDERS       | 44  | 45 | 46 | 47 | 48 | 49 | 51  | 52  |
| SLEEVE LENGTH   | 23  | 24 | 25 | 26 | 26 | 27 | 27  | 28  |



ATTENTION: THE MEASUREMENTS OF ALL SIZES HAVE MORE OR LESS A TOLERANCE OF 2 CM



# TECNO GROOMING

**TECNO-GROOMING SLICKER BRUSH** 

**Tecno-Grooming Aries Slicker brush** is a professional brush designed to meet every need, with carefully selected materials.



### **TECNO-GROOMING**



| CODE    | MODEL                                  |
|---------|----------------------------------------|
| IT40001 | Large professional red slicker brush   |
| IT40000 | Large professional black slicker brush |

# TECNO-GROOMING ARIES SLICKER BRUSH FOR PROFESSIONAL GROOMERS Suitable for any type of hair and for each breed, EXCELLENT to untangle, iron and volumize the hair. It has an ultra-soft bearing to be

Suitable for any type of hair and for each breed, EXCELLENT to untangle, iron and volumize the hair. It has an ultra-soft bearing to be gentle on the skin and not break the hair. It also has high-quality steel teeth that don't ruin the cape. The teeth are made in such a way as not to scratch the skin and does not damage the hair; the use of this special sli