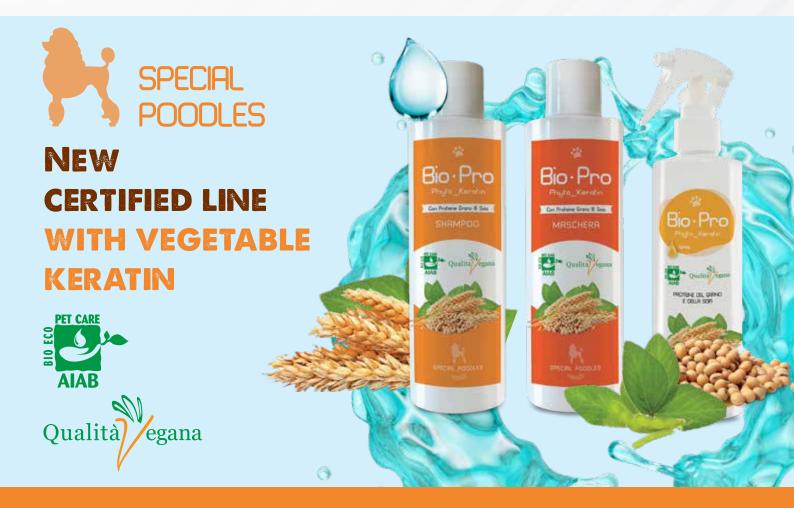

ration and shine of the damaged coat, improving its strength and consistency. Soy also has a high content of proteins, lipids, rich in vitamin E it is a cure-all for stressed coats that need maintenance. The Bio-Pro Phyto-Keratin is recommended for compresses and preparation of packages for expo and show dogs in long-haired breeds that will benefit from it; suitable for the recovery and daily maintenance of the most demanding and stressed coats.

#### **RECOMMENDED:**

- For all dog and feline breeds as a finish.
- For frizzy and dry coats.
- To polish, restructure, combat frizz and revitalize hair.

#### **HOW TO USE:**

Spray evenly on the wet coat and proceed with drying. For an even more effective result we recommend using Bio-Pro Phyto-Keratin shampoo and Bio-Pro Phyto-Keratin mask.



# NEW

# SINGLE DOSE

Single dose products for self-service





#### **BIOSILK** MASK

| SIZES        | PRODUCT CODE |
|--------------|--------------|
| 0,006 Fl.oz. | IT30001      |

\*from biological agriculture



#### **BIOSILK SHAMPOO**

| SIZES        | PRODUCT CODE |
|--------------|--------------|
| 0,006 Fl.oz. | IT30000      |

\*from biological agriculture



### **BIO COSMETICS**





The new **Brand Glamour Italian style**, professional scissors of the highest quality, has been designed to bring a breath of novelty, elegance, innovation, and professionalism to the world of grooming. The scissors are of high quality with exceptional cut: performing, light comfortable, flowing smoothly and fashion design Made in Italy.







**STRAIGHT SCISSORS:** light, performing, perfect