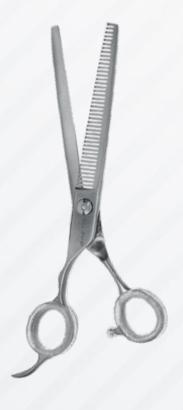

-|------|--------|
| IT10019 | Asian style gold curved scissors | 7,5′ | 20 cm  |



#### **ASIAN STYLE BLUE CURVED SCISSORS**

Japanese steel 440c

| CODE    | MODEL                            | INCH | LENGTH |
|---------|----------------------------------|------|--------|
| IT10020 | Asian style blue curved scissors | 7,5' | 20 cm  |



#### **ASIAN STYLE PINK CURVED SCISSORS**

| CODE    | MODEL                            | INCH | LENGTH  |
|---------|----------------------------------|------|---------|
| IT10018 | Asian style pink curved scissors | 7,5' | 20,5 cm |





## SCISSOR STRAIGHT

Japanese steel 440c



| CODE    | MODEL                      | INCH | LENGTH  |
|---------|----------------------------|------|---------|
| IT11003 | Scissor straight hand left | 7′   | 19,5 cm |



#### **SCISSOR STRAIGHT TOOTH HAND LEFT**



| CODE    | MODEL                                 | INCH | LENGTH  | TOOTHED |
|---------|---------------------------------------|------|---------|---------|
| IT11002 | Scissor straight toothed<br>hand left | 7′   | 19,c cm | 50      |





**Professional Shirts** 

Technical and breathable fabrics

The **Tecno-grooming Fashion Style** shirts have been designed to best meet the needs of professionals in the field of Grooming. The technical fabrics of the latest generation make the jackets light, breathable but at the same time resistant and easy to wash, dry quickly. The technical fabrics avoid the sticking of the hair, giving an exceptional comfort to the wearer. A professional product of high quality exclusively Made in Italy production wit