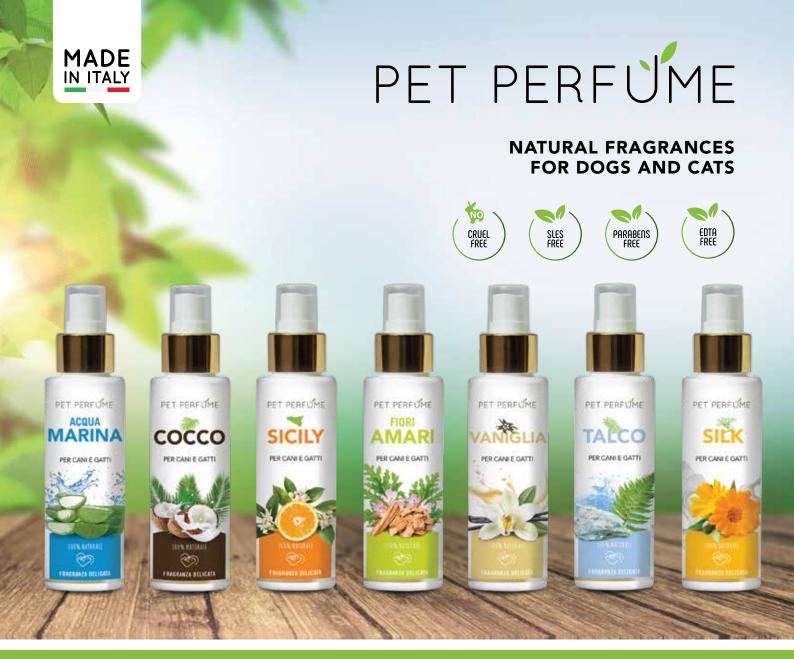

stence on the coat and with a low concentration of alcohol. The ingredients are specially selected in order to respect the olfactory sensitivity and the skin. It does not grease, does not wet and does not stain. Apply 2/3 perfume spray at a distance of 15/20 from the hair over the coat.

#### **VANILLA**

Vanilla is a sweet, delicate and professional perfume, realized with raw materials from biological agriculture: spicy notes, vanilla and essential oils. It is a blend of spicy fragrances with a high persistence on the coat and with a low concentration of alcohol. The ingredients are specially selected in order to respect the olfactory sensitivity and the skin. It does not grease, does not wet and does not stain. Apply 2/3 perfume spray at a distance of 15/20 from the hair over the coat.





### **CITRUS BERGAMIA**

Citrus Bergamia is an intense, exclusive and professional perfume, realized with raw materials from biological agriculture: distilled bergamot and essential oils produced exclusively in Calabria. It is a blend of citrus fragrances with a high persistence on the coat and with a low concentration of alcohol. The ingredients are specially selected in order to respect the olfactory sensitivity and the skin. It does not grease, does not wet and does not stain. Apply 2/3 perfume spray at a distance of 15/20 from the hair over the coat.

| SIZES        | PRODUCT CODE |
|--------------|--------------|
| 0,039 Fl.oz. | IT15000      |
| 33,81 Fl.oz  | IT93011      |



## **BERGAMOT**

Known as "the green gold of Calabria" is used for fresh, intense and citrus fragrances