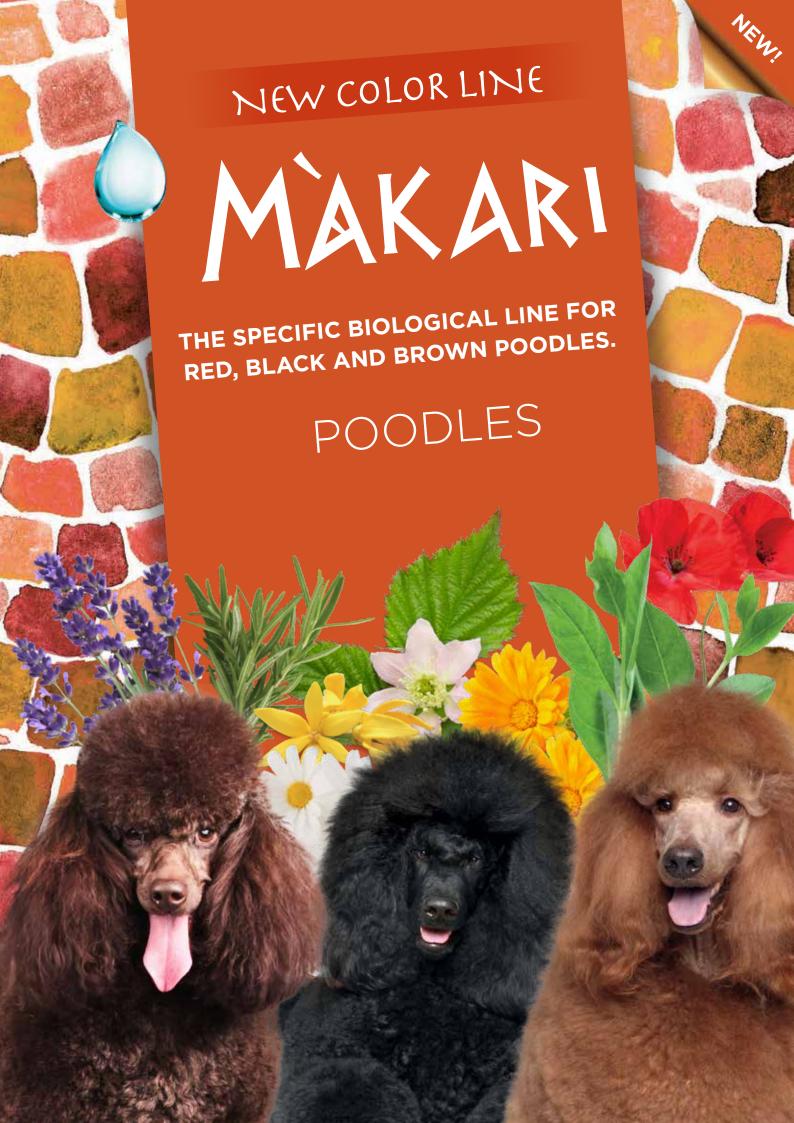

coats. Màkari Bio Color Brown Mask has a high conditioning, restructuring, protective and highlighter power. Within the formula are present thin pigments that guarantee the complete saturation of hair color giving a uniform, deep and intense highlight. It enhances the color of the coat effectively in brown and chocolate tones.

#### **RECOMMENDED:**

- For exploited, damaged and discolored coats.
- To restore hydration and shine

#### **HOW TO USE:**

Dilute the Màkari Bio Color Brown mask 1/30 and apply evenly over the entire length of the wet coat, massage gently to facilitate the absorption of the product, leave on 10/15 minutes and rinse. For an even more effective result we recommend using Màkari Bio Color Brown shampoo. During the use of the product it is recommended to use gloves.





NEW

Bio color special poodles line



#### **BLACK COLOR LINE SHAMPOO**

#### CHAMOMILE, LAVENDER, ROSEMARY, CANANGA

Màkari Bio Color Black Shampoo is conceived to enhance the beauty of black coats, a highly professional product designed to give back to black coats their natural color, innovative because it brings the coat back to the original color penetrating deep into the hair structure. Its organic formulation with Chamomile, Lavender, Rosemary and Cananga oil, gives splendor to the mantle, Nourishes, Hydrates, Restructures and gives Body and Volume to the mantle of the Poddles. The Cananga Oil eliminates frizz giving strength and brightness to the arid and discolored coats making them more full-bodied and silky highlighting the natural reflections. Rosemary Oil has a purifying a