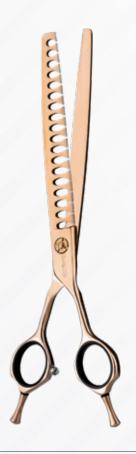

------------------------------------|------|--------|---------|
| IT99048 | Thinning Scissor Straight<br>Blade Wide-Toothed<br>without V tooth | 7'   | 20 cm  | 44      |





| CODE    | MODEL                                                                              | INCH | LENGTH | TOOTHED |
|---------|------------------------------------------------------------------------------------|------|--------|---------|
| IT99064 | Golden thinning Scissor<br>Straight Blade<br>Narrow-Toothed with<br>V tooth        | 7,5′ | 21 cm  | 58      |
| IT99065 | Blue titanium thinning<br>Scissor Straight Blade<br>Narrow-Toothed with<br>V tooth | 7,5′ | 21 cm  | 58      |
|         |                                                                                    |      |        |         |











# **CHUNKER THINNING SCISSOR STRAIGHT BLADE WIDE-TOOTHED** | Japanese Steel 440c

| CODE    | MODEL                                                            | INCH | LENGTH  | TOOTHED |
|---------|------------------------------------------------------------------|------|---------|---------|
| IT99054 | Golden Thinning Scissor<br>Straight Blade<br>Wide-Toothed        | 7,5' | 20,5 cm | 18      |
| IT99055 | Blue titanium Thinning<br>Scissor Straight Blade<br>Wide-Toothed | 7,5′ | 20,5 cm | 18      |







#### **CURVED BLADE SCISSOR**

| CODE    | MODEL                | INCH | LENGTH  |
|---------|----------------------|------|---------|
| IT99003 | Curved steel scissor | 7,5′ | 21,5 cm |
| ІТ99039 | Curved steel scissor | 8″5  | 21,5 cm |



### **ASIAN STYLE SUPER CURVED SCISSOR**

J