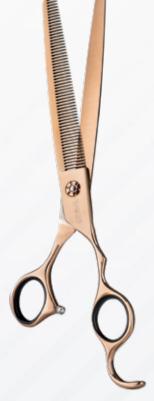

----------------------------------------|------|--------|---------|
| IT99048 | Thinning Scissor Straight<br>Blade Wide-Toothed<br>without V tooth | 7'   | 20 cm  | 44      |





| CODE    | MODEL                                                                              | INCH | LENGTH | TOOTHED |
|---------|------------------------------------------------------------------------------------|------|--------|---------|
| IT99064 | Golden thinning Scissor<br>Straight Blade<br>Narrow-Toothed with<br>V tooth        | 7,5′ | 21 cm  | 58      |
| IT99065 | Blue titanium thinning<br>Scissor Straight Blade<br>Narrow-Toothed with<br>V tooth | 7,5′ | 21 cm  | 58      |
|         |                                                                                    |      |        |         |











# **CHUNKER THINNING SCISSOR STRAIGHT BLADE WIDE-TOOTHED** | Japanese Steel 440c

| CODE    | MODEL                                                            | INCH | LENGTH  | TOOTHED |
|---------|------------------------------------------------------------------|------|---------|---------|
| IT99054 | Golden Thinning Scissor<br>Straight Blade<br>Wide-Toothed        | 7,5' | 20,5 cm | 18      |
| IT99055 | Blue titanium Thinning<br>Scissor Straight Blade<br>Wide-Toothed | 7,5′ | 20,5 cm | 18      |







#### **CURVED BLADE SCISSOR**

| CODE    | MODEL                | INCH | LENGTH  |
|---------|----------------------|------|---------|
| IT99003 | Curved steel scissor | 7,5′ | 21,5 cm |
| ІТ99039 | Curved steel scissor | 8″5  | 21,5 cm |



### **ASIAN STYLE SUPER CURVED SCISSOR*