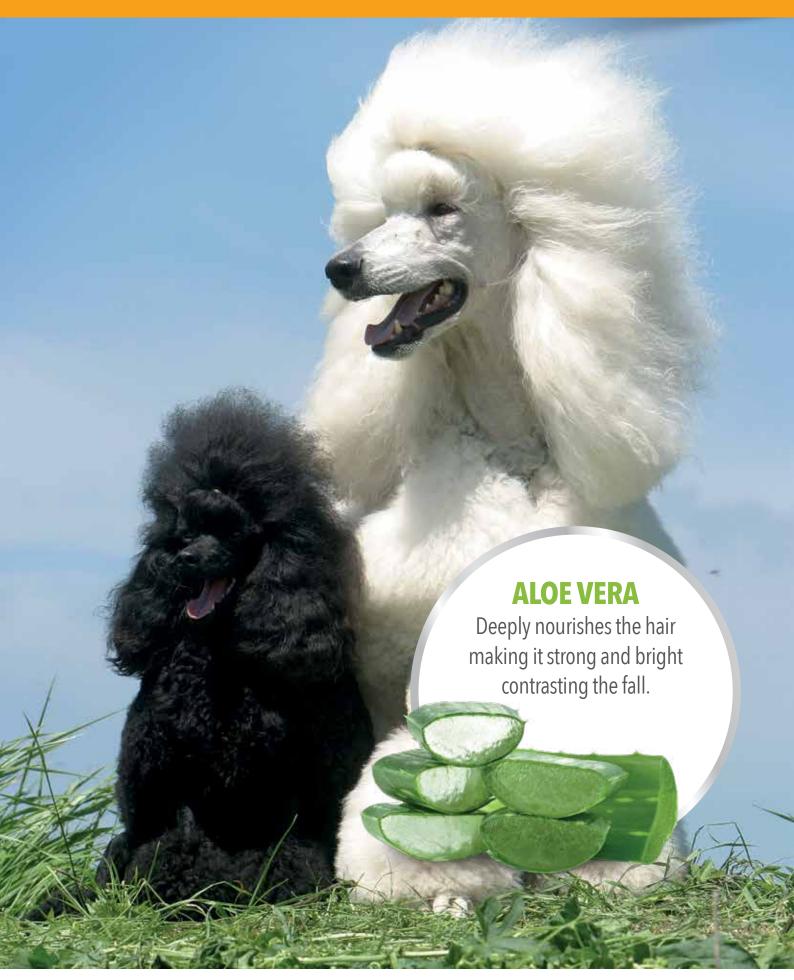

is recommended as a maintenance product between one grooming and the other. It can be used with dry or wet hair; it is also suitable for short-haired animals to polish and give softness. It makes the daily brushing easier, conditions and restructures the hair giving a pleasant fragrance. Do not grease and polish the short-haired coats.

#### **RECOMMENDED:**

- For all dog and feline breeds with medium and long coats.
- For the daily brushing.
- To condition and restructure medium and long coats, to polish the short ones.

#### **HOW TO USE:**

Spray the required quantity on the coat and brush the hair; use it with dirty or clean hair. For best results, it is recommended to use the Honey Ypower line: Ypower Shampoo and Ypower Mask.



Shop online

<sup>\*</sup>from biological agriculture



# **PERFUMES**I

#### Natural Fragrances from biological agriculture

| SIZES       | PRODUCT CODE |
|-------------|--------------|
| 3,381 Fl.oz | IT13002      |
| 33,81 Fl.oz | IT93007      |

| SIZES       | PRODUCT CODE |
|-------------|--------------|
| 3,381 Fl.oz | IT13005      |
| 33,81 Fl.oz | IT93004      |

| SIZES       | PRODUCT CODE |
|-------------|--------------|
| 3,381 Fl.oz | IT13000      |
| 33,81 Fl.oz | IT95000      |

| SIZES       | PRODUCT CODE |
|-------------|--------------|
| 3,381 Fl.oz | IT13001      |
| 33,81 Fl.oz | IT95011      |

| SIZES       | PRODUCT CODE |
|-------------|--------------|
| 3,381 Fl.oz | IT13004      |
| 33,81 Fl.oz | IT93003      |

| SIZES       | PRODUCT CODE |
|-------------|--------------|
| 3,381 Fl.oz | IT13003      |
| 33,81 Fl