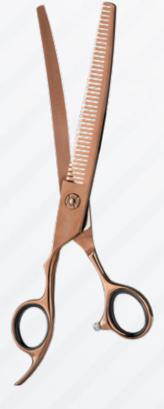

| INCH | LENGTH  | TOOTHED |
|---------|------------------------------------------------------------------------|------|---------|---------|
| IT99056 | Blue titanium Chunker<br>Thinning Scissor Curved<br>Blade Wide-Toothed | 7,5′ | 20,5 cm | 18      |
| IT99057 | Golden ChunkerThinning<br>Scissor Curved Blade<br>Wide-Toothed         | 7,5′ | 20,5 cm | 18      |

COLOURS:





# GLAMOUR I T A L I A N S T Y L E



#### THINNING TOOTHED SCISSOR CURVED BLADE

Japanese steel 440c

| CODE    | MODEL                                                           | INCH | LENGTH  | TOOTHED |
|---------|-----------------------------------------------------------------|------|---------|---------|
| IT99046 | Golden Thinning<br>Toothed Scissor Curved<br>Blade with V tooth | 7,5′ | 20,5 cm | 66      |





#### THINNING TOOTHED SCISSOR CURVED BLADE FOR LEFT-HANDERS | Japanese steel 440c **SCISSORS HANDLE**

| CODE    | MODEL                                                                               | INCH | LENGTH | TOOTHED |
|---------|-------------------------------------------------------------------------------------|------|--------|---------|
| IT99082 | Golden Thinning<br>Toothed Scissor Curved<br>Blade with V tooth for<br>left-handers | 7,5′ | 21 cm  | 40      |

**LEFT-HANDED** 







| CODE    | MODEL                                           | INCH | LENGTH |
|---------|-------------------------------------------------|------|--------|
| IT99083 | Asian Style red curved scissor for left-handers | 6,5′ | 15 cm  |









### CISSOR BLACK WIDOW CURVED TOOTHED BLADE 7,5"

Japan