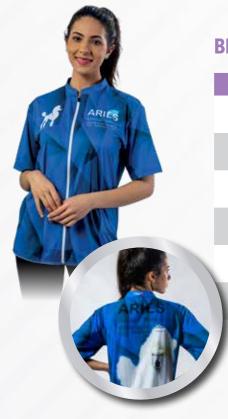

XXL  |
| IT70138 | I Love Cyclamen Woman Groomer Shirt V-Neck | XXXL |



| CODE    | MODEL                                                      | SIZE |
|---------|------------------------------------------------------------|------|
| IT70058 | Red Bubbles poodle with glasses Woman Groomer Shirt V-neck | XS   |
| IT70059 | Red Bubbles poodle with glasses Woman Groomer Shirt V-neck | S    |
| IT70060 | Red Bubbles poodle with glasses Woman Groomer Shirt V-neck | M    |
| IT70061 | Red Bubbles poodle with glasses Woman Groomer Shirt V-neck | L    |
| IT70062 | Red Bubbles poodle with glasses Woman Groomer Shirt V-neck | XL   |
| IT70063 | Red Bubbles poodle with glasses Woman Groomer Shirt V-neck | XXL  |
| IT70064 | Red Bubbles poodle with glasses Woman Groomer Shirt V-neck | XXXL |







#### **BLUE/BLACK UNISEX GROOMER SHIRT**

|   | CODE    | MODEL                                           | SIZE |
|---|---------|-------------------------------------------------|------|
|   | IT70106 | Blue/Black Unisex Groomer<br>Shirt Round-Necked | S    |
|   | IT70101 | Blue/Black Unisex Groomer<br>Shirt Round-Necked | М    |
|   | IT70102 | Blue/Black Unisex Groomer<br>Shirt Round-Necked | L    |
|   | IT70103 | Blue/Black Unisex Groomer<br>Shirt Round-Necked | XL   |
| 1 | IT70104 | Blue/Black Unisex Groomer<br>Shirt Round-Necked | XXL  |
|   | IT70105 | Blue/Black Unisex Groomer<br>Shirt Round-Necked | XXXL |



#### **RED/BLACK UNISEX** GROOMER SHIRT



| Catalogue | ARIES | SRL | 173 |
|-----------|-------|-----|-----|

|   | CODE    | MODEL