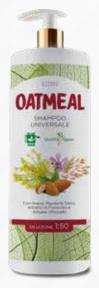

skin. Aloe vera completes and improves the restructuring process with its strongly hydrating, anti-oxidant and anti-inflammatory properties. The mix of conditioning ingredients confers to the hair an exceptional brilliance by purifying and strengthening it.

#### **RECOMMENDED:**

- All dog and feline breeds with smooth and long hair. For puppies and old cats and dogs.
- · For dry and damaged coat with itching.
- For the following dog breeds: Spitz, Maltese, Volpino, Yorkshire, Cocker, Cavalier King, Pomeranian, Papillon, Havanese, Lhasa Apso.

#### **HOW TO USE:**

Dilute Ypower shampoo 1/10 and apply it on the dry coat, wet slowly, leave on a couple of minutes and rinse. Then repeat the operation and rinse thoroughly. For best results, it is recommended to use Ypower Mask.

# SHAMPOO





| SIZES       | PRODUCT CODE |
|-------------|--------------|
| 8,45 Fl.oz  | IT27005      |
| 33.81 Fl oz | IT93043      |

\*from biological agriculture

#### **OATMEAL ECO BIO** UNIVERSAL SHAMPOO

Oatmeal Universal Shampoo 1/50 Specific Eco Bio certified for frequent use and delicate skin, ideal for all types of hair cleanses and nourishes the coat gently thanks to its natural ingredients from organic agriculture.

Oats (Avena sativa) is a nourishing ingredient, rich in important vitamins, minerals and antioxidants beneficial for the skin and hair. Althaea officinalis root extract (\*) has soothing and restructuring properties. Prunus amygdalus dulcis (Sweet almond) seed extract has moisturizing and nourishing properties for the skin and hair. Suitable for dogs and cats.

#### RECOMME