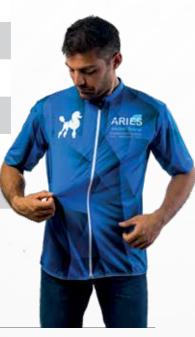

L   |
| IT70063 | Red Bubbles poodle with glasses Woman Groomer Shirt V-neck | XXL  |
| IT70064 | Red Bubbles poodle with glasses Woman Groomer Shirt V-neck | XXXL |







#### **BLUE/BLACK UNISEX GROOMER SHIRT**

|   | CODE    | MODEL                                           | SIZE |
|---|---------|-------------------------------------------------|------|
|   | IT70106 | Blue/Black Unisex Groomer<br>Shirt Round-Necked | S    |
|   | IT70101 | Blue/Black Unisex Groomer<br>Shirt Round-Necked | М    |
|   | IT70102 | Blue/Black Unisex Groomer<br>Shirt Round-Necked | L    |
|   | IT70103 | Blue/Black Unisex Groomer<br>Shirt Round-Necked | XL   |
| 1 | IT70104 | Blue/Black Unisex Groomer<br>Shirt Round-Necked | XXL  |
|   | IT70105 | Blue/Black Unisex Groomer<br>Shirt Round-Necked | XXXL |



#### **RED/BLACK UNISEX** GROOMER SHIRT



| Catalogue | ARIES | SRL | 173 |
|-----------|-------|-----|-----|

|   | CODE    | MODEL                                          | SIZE |
|---|---------|------------------------------------------------|------|
|   | IT70089 | Red/Black Unisex Groomer<br>Shirt Round-Necked | S    |
|   | IT70090 | Red/Black Unisex Groomer<br>Shirt Round-Necked | М    |
|   | IT7091  | Red/Black Unisex Groomer<br>Shirt Round-Necked | L    |
|   | IT70092 | Red/Black Unisex Groomer<br>Shirt Round-Necked | XL   |
|   | IT70093 | Red/Black Unisex Groomer<br>Shirt Round-Necked | XXL  |
| 1 | IT70094 | Red/Black Unisex Groomer<br>Shirt Round-Necked | XXXL |
|   |         |                                                |      |





#### **PAINTED POODLE VIOLET** WO