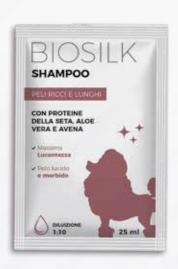

yto-Keratin is recommended for compresses and preparation of packages for expo and show dogs in long-haired breeds that will benefit from it; suitable for the recovery and daily maintenance of the most demanding and stressed coats.

#### **RECOMMENDED:**

- For all dog and feline breeds as a finish.
- For frizzy and dry coats.
- To polish, restructure, combat frizz and revitalize hair.

#### **HOW TO USE:**

Spray evenly on the wet coat and proceed with drying. For an even more effective result we recommend using Bio-Pro Phyto-Keratin shampoo and Bio-Pro Phyto-Keratin mask.



# NEW

# SINGLE DOSE

Single dose products for self-service





#### **BIOSILK** MASK

| SIZES        | PRODUCT CODE |
|--------------|--------------|
| 0,006 Fl.oz. | IT30001      |

\*from biological agriculture



#### **BIOSILK SHAMPOO**

| SIZES        | PRODUCT CODE |
|--------------|--------------|
| 0,006 Fl.oz. | IT30000      |

\*from biological agriculture



### **BIO COSMETICS**





The new **Brand Glamour Italian style**, professional scissors of the highest quality, has been designed to bring a breath of novelty, elegance, innovation, and professionalism to the world of grooming. The scissors are of high quality with exceptional cut: performing, light comfortable, flowing smoothly and fashion design Made in Italy.







**STRAIGHT SCISSORS:** light, performing, perfect finish, excellent for any type of hair.

**CURVED LIGHT SCISSORS**, handy suitable for all breeds that need roundness because it has a curvature designed to work on small and large sizes. It guarantees excellent finish