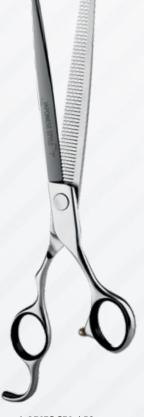

light, excellent for hard and curly hair. Suitable for finishing work or for effortlessly thinning off curly hair but also on dogs with less abundant and fluffy hair.

**WIDE TOOTHED SCISSORS** incredible stability and smoothness ensures effortless cutting. It can be used both on straight and curly hair, can be used both for thinning and for finishing and smoothing of hair. Fluid flow, maximum comfort, precision and lightness in a single brand Made in Italy... Glamour Italy Style.





# **STRAIGHT SCISSOR**Japanese steel 440c

| CODE    | MODEL                  | INCH | LENGTH |
|---------|------------------------|------|--------|
| IT99004 | Straight steel scissor | 7,5′ | 19 cm  |
| ІТ99038 | Straight steel scissor | 8″5  | 24 cm  |
| IT99040 | Straight steel scissor | 9"   | 25 cm  |



#### THINNING SCISSOR STRAIGHT BLADE NARROW-TOOTHED

| CODE    | MODEL                                             | INCH | LENGTH  | TOOTHED |
|---------|---------------------------------------------------|------|---------|---------|
| IT99002 | Thinning Scissor Straight<br>Blade Narrow-Toothed | 7'   | 20,5 cm | 52      |





# THINNING SCISSOR STRAIGHT BLADE WIDE-TOOTHED SIMONA CHELLI | Japanese steel 440c

| CODE    | MODEL                                                              | INCH | LENGTH | TOOTHED |
|---------|--------------------------------------------------------------------|------|--------|---------|
| IT99048 | Thinning Scissor Straight<br>Blade Wide-Toothed<br>without V tooth | 7'   | 20 cm  | 44      |





| CODE    | MODEL