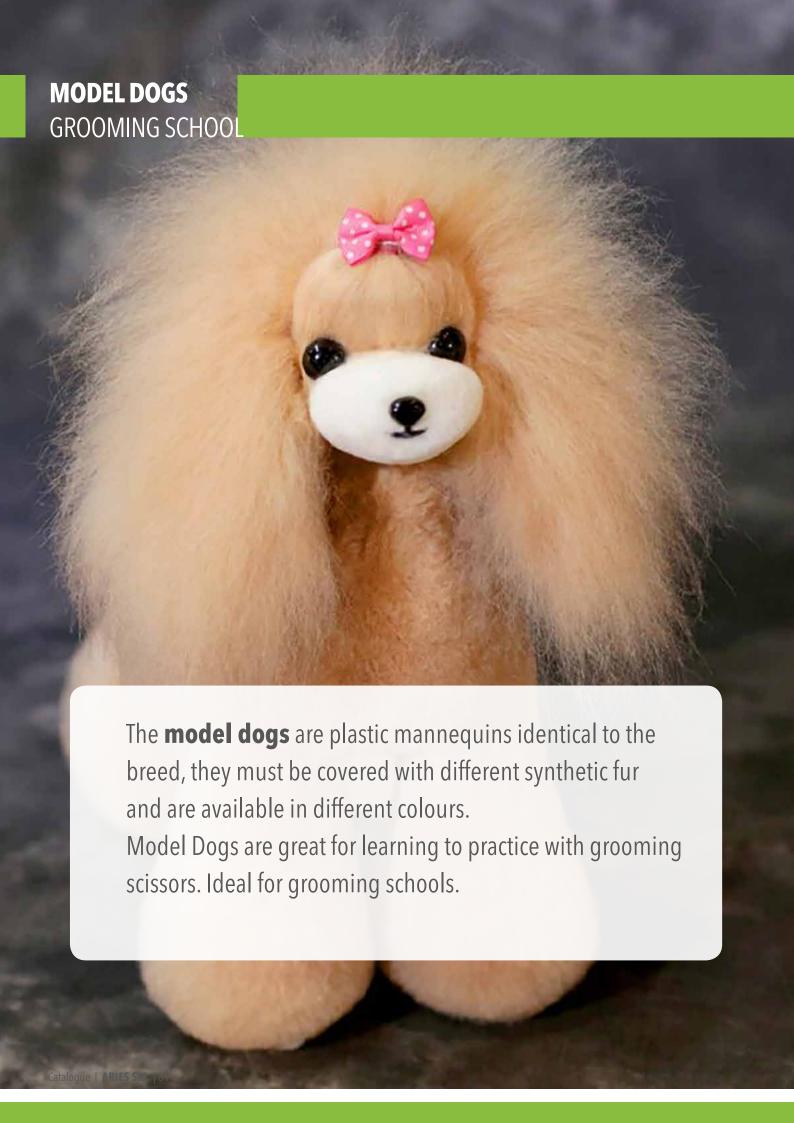

h a manual switch with magnet but also with a foot switch.
- Braking system: centralized control on the back of the table.
- European community product.

| CODE    | MODEL                       |
|---------|-----------------------------|
| IT99005 | Electric table top 107 x 60 |
| 1177003 | with rod without wheels     |

# **ELECTRIC TANK**FOR GROOMING

- Dimensions 126 x 67 with door in the lowest position at 45 cm.
- Electric adjustment: foot or hand switch.
- Height adjustment: 40 to 90 cm.
- Adjustment system: Danish electric actuator.
- European community product.

| CODE    | MODEL                                    |
|---------|------------------------------------------|
| IT99010 | Adjustable stainless steel electric tank |
|         | in height 127x67x90cm                    |





# MODEL **DOG**



MODEL DOG POODLE MANNEQUIN



WHITE WHOLE FUR POODLE



POODLE HEAD MANNEQUIN



WHITE HEAD FUR POODLE



BROWN HEAD FUR POODLE



GREY HEAD FUR POODLE



BICHON HEAD MANNEQUIN



WHITE HEAD FUR BICHON

| CODE    | MODEL                      |
|---------|----------------------------|
| IT50001 | model dog poodle mannequin |
| IT50002 | white whole fur poodle     |
| IT50003 | poodle head mannequin      |
| IT50004 | white head fur poodle      |
| IT50005 | brown head fur poodle      |
| IT50006 | grey head fur poodle       |
| IT50007 | bichon head mannequin      |
| IT50008 | white head fur bichon      |

# CERTIFICATIONS

# The love for bio is a certified choice that makes the difference



**Aiab** bio eco pet care is a certification for biological cosmetics by Aiab