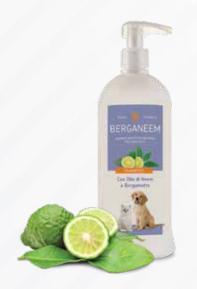

tified Aiab and Vegan, with its innovative formula composed of a mix of natural extracts from organic farming with soothing and sanitizing action, selected to help the epidermis to regain its functional balance by helping to combat dermatitis and fungal infections and their spread to the surrounding areas. The best result is obtained by using the product in combination with the I Care Derm Therapy Shampoo. In cases where the subject's skin is particularly infected, it is possible to use the lotion more frequently without the need to do the shampoo first.

#### **ADJUVANT:**

- For irritated and red skin.
- For desquamation, dermatitis and mycosis.
- For dehydrated skin and with dandruff.

#### **HOW TO USE:**

Spray the product on the affected areas. Shake before using.





# I VET LINE



| SIZES       | PRODUCT CODE |
|-------------|--------------|
| 6,76 Fl.oz. | IT94006      |
| 3,38 Fl.oz. | IT94007      |
| 1,32 Gal.   | IT95023      |
| ,           | NI           |

\*from biological agriculture

#### **BERGANEEM SHAMPOO**

Berganeem shampoo comes from the perfect union between two natural biological elements of high quality: bergamot oil and neem oil which synergically create a "barrier effect" against parasites, mosquitoes, fleas, horseflies and ticks.

Together with other elements of biological agriculture such as melaleuca, tea tree, Lavandula, Mentha piperita, thyme and zinc which clean the oily and impure skin deeply and gently, the berganeem shampoo hydrates and creates an insect repellent action. The bergamot is a citrus fruit typically Italian, grown exclus