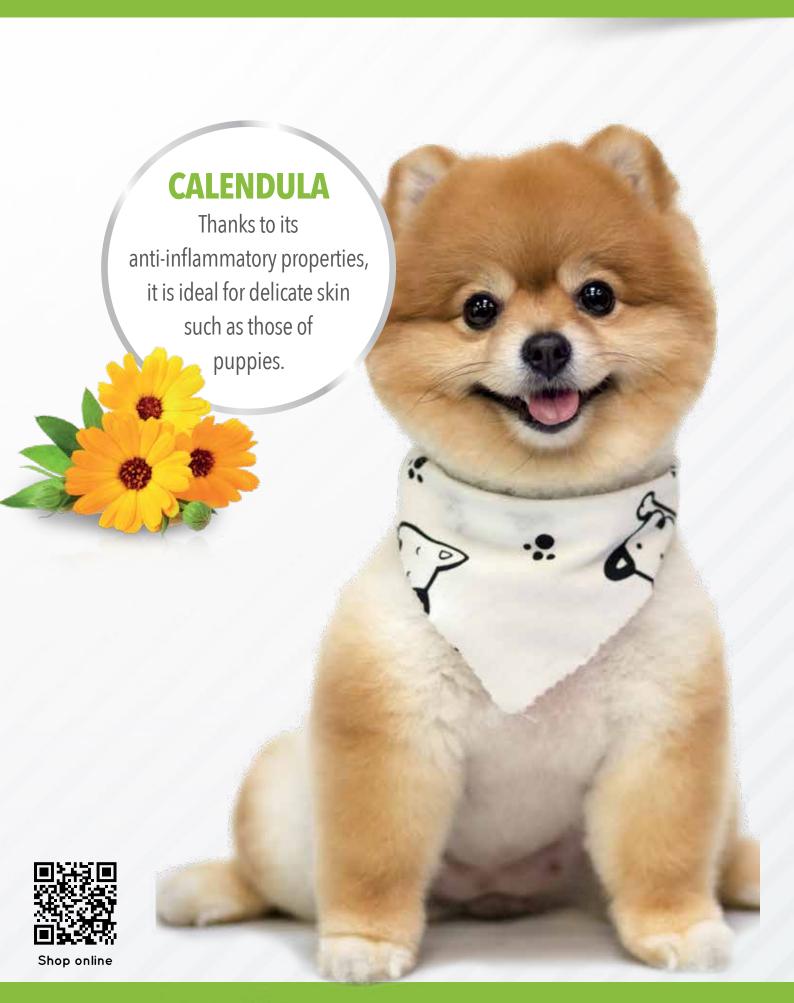

he hair clean and bright. It is particularly recommended on dogs and cats that have itching, allergies, dandruff, dermatitis.

#### **RECOMMENDED:**

- For all dog and feline breeds.
- For dermatitis, redness of the skin, itching.
- To nourish and restore the hair.

#### **HOW TO USE:**

Dilute Relaxing sensitive skin shampoo 1/10, apply it over the dry coat, wet slowly and gently massage in order to create a lotion, leave on a couple of minutes and rinse. Then repeat the operation and rinse thoroughly. For use in SPA: dilute Relaxing sensitive skin shampoo 1:10, apply it over the dry coat, gently message, leave on for 5 minutes then immerse the dog in the SPA for 30 minutes. The product does not create foam effect. For best results, it is recommended to use Relaxing sensitive skin Mask.



## MASKS



| SIZES        | PRODUCT CODE |
|--------------|--------------|
| 8,45 Fl.oz   | IT25008      |
| 33,81 Fl.oz. | IT93018      |
| 1,32 Gal.    | IT95009      |

<sup>\*</sup>from biological agriculture

#### **BIOSILK** MASK WITH SILK PROTEINS

Biosilk mask with silk proteins and with no rinse method, highly professional with Lavandula, aloe vera and amino acids is indicated for dogs and cats with curly, long and medium hair.

Its exclusive formulation is made by natural ingredients of biological agriculture with a conditioning, untangling, restoring and softening action. Silk proteins are a mixture of quaternized proteins which thanks to their cationic nature give conditioning and softening properties. Do not harden and stiffen the hair. They improve the manageability of the