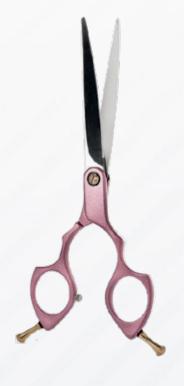

18      |







#### **SCISSORS ATLANTE TOOTHED STRAIGHT**

Japanese steel 440c

| CODE     | MODEL                             | INCH | LENGTH | TOOTHED |
|----------|-----------------------------------|------|--------|---------|
| IT100014 | Scissors Atlante toothed straight | 6'   | 17 cm  | 27      |



#### **ASIAN STYLE GOLD CURVED SCISSORS**

| CODE    | MODEL                            | INCH | LENGTH |
|---------|----------------------------------|------|--------|
| IT10019 | Asian style gold curved scissors | 7,5′ | 20 cm  |



#### **ASIAN STYLE BLUE CURVED SCISSORS**

Japanese steel 440c

| CODE    | MODEL                            | INCH | LENGTH |
|---------|----------------------------------|------|--------|
| IT10020 | Asian style blue curved scissors | 7,5' | 20 cm  |



#### **ASIAN STYLE PINK CURVED SCISSORS**

| CODE    | MODEL                            | INCH | LENGTH  |
|---------|----------------------------------|------|---------|
| IT10018 | Asian style pink curved scissors | 7,5' | 20,5 cm |





## SCISSOR STRAIGHT

Japanese steel 440c



| CODE    | MODEL                      | INCH | LENGTH  |
|---------|----------------------------|------|---------|
| IT11003 | Scissor straight hand left | 7′   | 19,5 cm |



#### **SCISSOR STRAIGHT TOOTH HAND LEFT**



| CODE    | MODEL                                 | INCH | LENGTH  | TOOTHED |
|---------|---------------------------------------|------|---------|---------|
| IT11002 | Scissor straight toothed<br>hand left | 7′   | 19,c cm | 50      |





**Professional Shirts** 

Technical and breathable