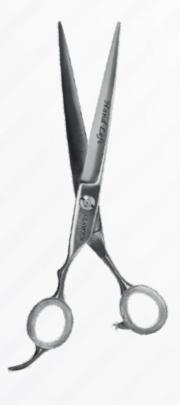

014 | Scissors Atlante toothed straight | 6'   | 17 cm  | 27      |



#### **ASIAN STYLE GOLD CURVED SCISSORS**

| CODE    | MODEL                            | INCH | LENGTH |
|---------|----------------------------------|------|--------|
| IT10019 | Asian style gold curved scissors | 7,5′ | 20 cm  |



#### **ASIAN STYLE BLUE CURVED SCISSORS**

Japanese steel 440c

| CODE    | MODEL                            | INCH | LENGTH |
|---------|----------------------------------|------|--------|
| IT10020 | Asian style blue curved scissors | 7,5' | 20 cm  |



#### **ASIAN STYLE PINK CURVED SCISSORS**

| CODE    | MODEL                            | INCH | LENGTH  |
|---------|----------------------------------|------|---------|
| IT10018 | Asian style pink curved scissors | 7,5' | 20,5 cm |





## SCISSOR STRAIGHT

Japanese steel 440c



| CODE    | MODEL                      | INCH | LENGTH  |
|---------|----------------------------|------|---------|
| IT11003 | Scissor straight hand left | 7′   | 19,5 cm |



#### **SCISSOR STRAIGHT TOOTH HAND LEFT**



| CODE    | MODEL                                 | INCH | LENGTH  | TOOTHED |
|---------|---------------------------------------|------|---------|---------|
| IT11002 | Scissor straight toothed<br>hand left | 7′   | 19,c cm | 50      |





**Professional Shirts** 

Technical and breathable fabrics

The **Tecno-grooming Fashion Style** shirts have been designed to best meet the needs of professionals in the field of Grooming. The technical fabrics of the latest generation make the jackets light, breathable but at the same tim