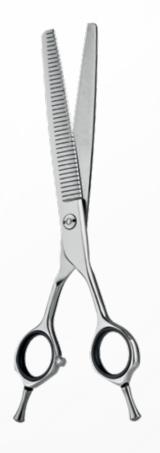

ning and for finishing and smoothing of hair. Fluid flow, maximum comfort, precision and lightness in a single brand Made in Italy... Glamour Italy Style.





# **STRAIGHT SCISSOR**Japanese steel 440c

| CODE    | MODEL                  | INCH | LENGTH |
|---------|------------------------|------|--------|
| IT99004 | Straight steel scissor | 7,5′ | 19 cm  |
| ІТ99038 | Straight steel scissor | 8″5  | 24 cm  |
| IT99040 | Straight steel scissor | 9"   | 25 cm  |



#### THINNING SCISSOR STRAIGHT BLADE NARROW-TOOTHED

| CODE    | MODEL                                             | INCH | LENGTH  | TOOTHED |
|---------|---------------------------------------------------|------|---------|---------|
| IT99002 | Thinning Scissor Straight<br>Blade Narrow-Toothed | 7'   | 20,5 cm | 52      |





# THINNING SCISSOR STRAIGHT BLADE WIDE-TOOTHED SIMONA CHELLI | Japanese steel 440c

| CODE    | MODEL                                                              | INCH | LENGTH | TOOTHED |
|---------|--------------------------------------------------------------------|------|--------|---------|
| IT99048 | Thinning Scissor Straight<br>Blade Wide-Toothed<br>without V tooth | 7'   | 20 cm  | 44      |





| CODE    | MODEL                                                                              | INCH | LENGTH | TOOTHED |
|---------|------------------------------------------------------------------------------------|------|--------|---------|
| IT99064 | Golden thinning Scissor<br>Straight Blade<br>Narrow-Toothed with<br>V tooth        | 7,5′ | 21 cm  | 58      |
| IT99065 | Blue ti