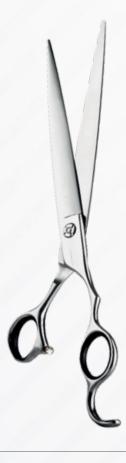

roundness, rib and head. It guarantees excellent finish.

**NARROW TOOTHED SCISSORS** light, handy, performing for straight hair, ideal for obtaining a natural result even in presence of large quantities of hair realizing any degradation of cut on any type of hair.

**CHUNKER SCISSORS** robust but comfortable light, excellent for hard and curly hair. Suitable for finishing work or for effortlessly thinning off curly hair but also on dogs with less abundant and fluffy hair.

**WIDE TOOTHED SCISSORS** incredible stability and smoothness ensures effortless cutting. It can be used both on straight and curly hair, can be used both for thinning and for finishing and smoothing of hair. Fluid flow, maximum comfort, precision and lightness in a single brand Made in Italy... Glamour Italy Style.





# **STRAIGHT SCISSOR**Japanese steel 440c

| CODE    | MODEL                  | INCH | LENGTH |
|---------|------------------------|------|--------|
| IT99004 | Straight steel scissor | 7,5′ | 19 cm  |
| ІТ99038 | Straight steel scissor | 8″5  | 24 cm  |
| IT99040 | Straight steel scissor | 9"   | 25 cm  |



#### THINNING SCISSOR STRAIGHT BLADE NARROW-TOOTHED

| CODE    | MODEL                                             | INCH | LENGTH  | TOOTHED |
|---------|---------------------------------------------------|------|---------|---------|
| IT99002 | Thinning Scissor Straight<br>Blade Narrow-Toothed | 7'   | 20,5 cm | 52      |





# THINNING SCISSOR STRAIGHT BLADE WIDE-TOOTHED SIMONA CHELLI | Japanese steel 440c

| CODE    | MODEL