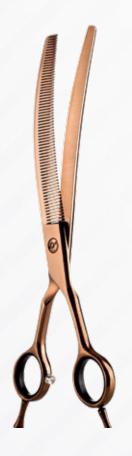

panese steel 440c

| CODE    | MODEL                                 | INCH | LENGTH |
|---------|---------------------------------------|------|--------|
| IT99051 | Asian Style pink super curved scissor | 6′   | 15 cm  |



# CHUNKER THINNING SCISSOR CURVED BLADE WIDE-TOOTHED | Japanese steel 440c

| CODE    | MODEL                                                                  | INCH | LENGTH  | TOOTHED |
|---------|------------------------------------------------------------------------|------|---------|---------|
| IT99056 | Blue titanium Chunker<br>Thinning Scissor Curved<br>Blade Wide-Toothed | 7,5′ | 20,5 cm | 18      |
| IT99057 | Golden ChunkerThinning<br>Scissor Curved Blade<br>Wide-Toothed         | 7,5′ | 20,5 cm | 18      |

COLOURS:





# GLAMOUR I T A L I A N S T Y L E



#### THINNING TOOTHED SCISSOR CURVED BLADE

Japanese steel 440c

| CODE    | MODEL                                                           | INCH | LENGTH  | TOOTHED |
|---------|-----------------------------------------------------------------|------|---------|---------|
| IT99046 | Golden Thinning<br>Toothed Scissor Curved<br>Blade with V tooth | 7,5′ | 20,5 cm | 66      |





#### THINNING TOOTHED SCISSOR CURVED BLADE FOR LEFT-HANDERS | Japanese steel 440c **SCISSORS HANDLE**

| CODE    | MODEL                                                                               | INCH | LENGTH | TOOTHED |
|---------|-------------------------------------------------------------------------------------|------|--------|---------|
| IT99082 | Golden Thinning<br>Toothed Scissor Curved<br>Blade