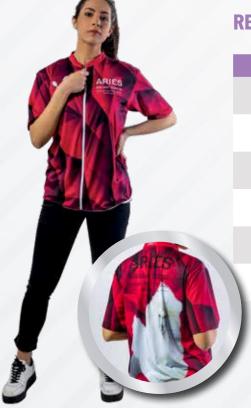

lasses Woman Groomer Shirt V-neck | XXL  |
| IT70064 | Red Bubbles poodle with glasses Woman Groomer Shirt V-neck | XXXL |







#### **BLUE/BLACK UNISEX GROOMER SHIRT**

|   | CODE    | MODEL                                           | SIZE |
|---|---------|-------------------------------------------------|------|
|   | IT70106 | Blue/Black Unisex Groomer<br>Shirt Round-Necked | S    |
|   | IT70101 | Blue/Black Unisex Groomer<br>Shirt Round-Necked | М    |
|   | IT70102 | Blue/Black Unisex Groomer<br>Shirt Round-Necked | L    |
|   | IT70103 | Blue/Black Unisex Groomer<br>Shirt Round-Necked | XL   |
| 1 | IT70104 | Blue/Black Unisex Groomer<br>Shirt Round-Necked | XXL  |
|   | IT70105 | Blue/Black Unisex Groomer<br>Shirt Round-Necked | XXXL |



#### **RED/BLACK UNISEX** GROOMER SHIRT



| Catalogue | ARIES | SRL | 173 |
|-----------|-------|-----|-----|

|   | CODE    | MODEL                                          | SIZE |
|---|---------|------------------------------------------------|------|
|   | IT70089 | Red/Black Unisex Groomer<br>Shirt Round-Necked | S    |
|   | IT70090 | Red/Black Unisex Groomer<br>Shirt Round-Necked | М    |
|   | IT7091  | Red/Black Unisex Groomer<br>Shirt Round-Necked | L    |
|   | IT70092 | Red/Black Unisex Groomer<br>Shirt Round-Necked | XL   |
|   | IT70093 | Red/Black Unisex Groomer<br>Shirt Round-Necked | XXL  |
| 1 | IT70094 | Red/Black Unisex Groomer<br>Shirt Round-Necked | XXXL |
|   |         |                                                |      |





#### **PAINTED POODLE VIOLET** WOMAN SHIRT

| CODE    | MODEL