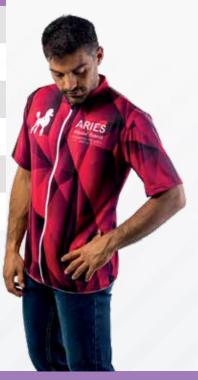

omer<br>Shirt Round-Necked | XXXL |



#### **RED/BLACK UNISEX** GROOMER SHIRT



| Catalogue | ARIES | SRL | 173 |
|-----------|-------|-----|-----|

|   | CODE    | MODEL                                          | SIZE |
|---|---------|------------------------------------------------|------|
|   | IT70089 | Red/Black Unisex Groomer<br>Shirt Round-Necked | S    |
|   | IT70090 | Red/Black Unisex Groomer<br>Shirt Round-Necked | М    |
|   | IT7091  | Red/Black Unisex Groomer<br>Shirt Round-Necked | L    |
|   | IT70092 | Red/Black Unisex Groomer<br>Shirt Round-Necked | XL   |
|   | IT70093 | Red/Black Unisex Groomer<br>Shirt Round-Necked | XXL  |
| 1 | IT70094 | Red/Black Unisex Groomer<br>Shirt Round-Necked | XXXL |
|   |         |                                                |      |





#### **PAINTED POODLE VIOLET** WOMAN SHIRT

| CODE    | MODEL                                    | SIZE |
|---------|------------------------------------------|------|
| IT70145 | Painted Poodle Violet Woman Shirt V-Neck | S    |
| IT70146 | Painted Poodle Violet Woman Shirt V-Neck | М    |
| IT70147 | Painted Poodle Violet Woman Shirt V-Neck | L    |
| IT70148 | Painted Poodle Violet Woman Shirt V-Neck | XL   |
| IT70149 | Painted Poodle Violet Woman Shirt V-Neck | XXL  |
| IT70150 | Painted Poodle Violet Woman Shirt V-Neck | XXXL |



#### **PAINTED POODLE BLACK UNISEX SHIRT**

| CODE    | MODEL                                    | SIZE