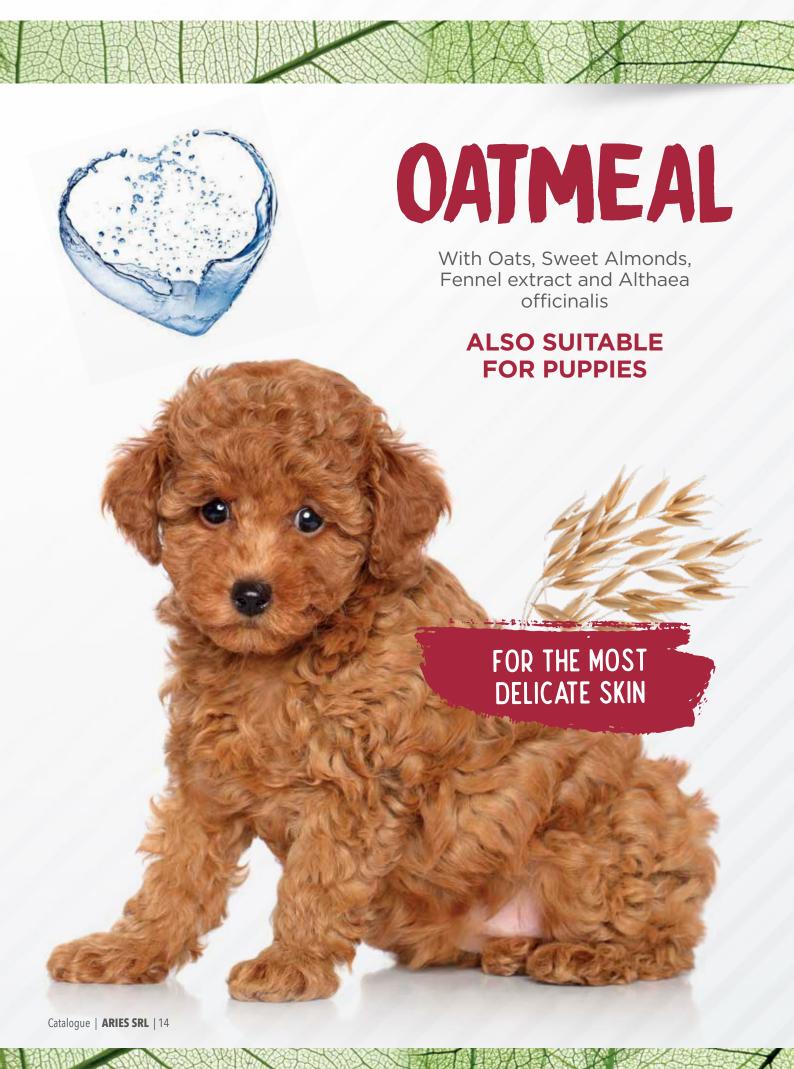

s from organic agriculture.

Oats (Avena sativa) is a nourishing ingredient, rich in important vitamins, minerals and antioxidants beneficial for the skin and hair. Althaea officinalis root extract (\*) has soothing and restructuring properties. Prunus amygdalus dulcis (Sweet almond) seed extract has moisturizing and nourishing properties for the skin and hair. Suitable for dogs and cats.

#### RECOMMENDED:

- Ideal as the first cleansing shampoo with a sanitizing and purifying action for cats and dogs.
- Deep cleansing ,sebum-regulating and emollient action.
- Gives strength and shine to the hair and restructures, nourishes, and moisturizes the skin.

#### **HOW TO USE:**

Dilute the shampoo from 1:50 and apply on dry hair and massage gently, leave a few minutes and rinse thoroughly







# ISHAMPOO



| SIZES        | PRODUCT CODE |
|--------------|--------------|
| 33,81 Fl.oz. | IT92004      |

\*from biological agriculture

#### **RELAXING SHAMPOO RESTRUCTURING INTENSE**

Relaxing Restructuring Intense Shampoo is a restructuring highly professional product with raw materials from biological agriculture: cedar extract, avocado oil, mauve and aloe vera, suitable for long and semi-long coats.

Its intense formulation is specifically designed to protect and strengthen the dry, weak and damaged hair that will result hydrated, nourished, reinforced and lighted thanks to the restructuring and strengthening oils and to the nourishing, soothing and polishing extracts. Moreover, it is nutritious, restorative and sebum-regulating suitable for all rebel and damaged coats with lon