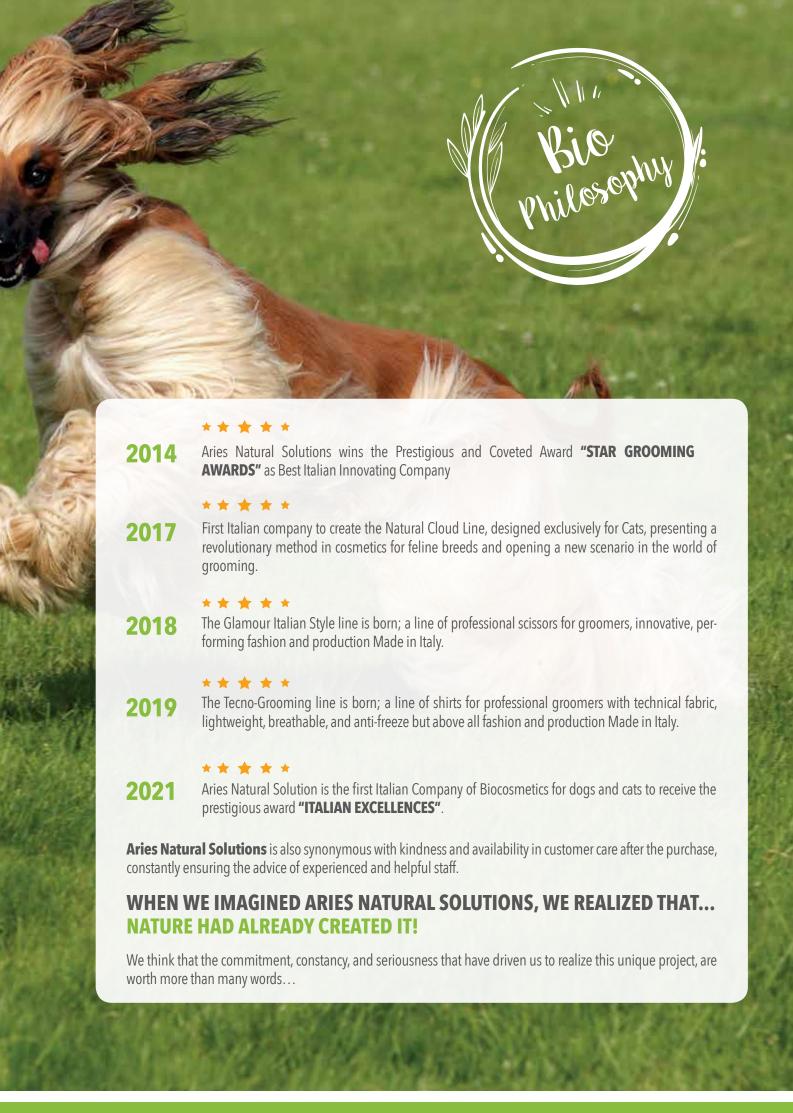

in (cutaneous microbiota) and the coat of our animal friends to protect their health and their beauty over time and to ensure the protection of the hands of the groomer. Our products offer highly professional effective treatments for every type of hair and are designed for both the professional groomer and the owner who wants to take care of the cleaning of his pet.

The high quality of products formulated exclusively based on plant active ingredients and essential oils of Biological Agriculture combine the pleasure of nature with technological innovation, thus creating a wide range of high quality that meets the needs of all types and weaving of the hair.

We are constantly looking for innovative raw materials, fragrances trend having as a priority a strict and punctual quality control.



## ARIES NATURAL ACADEMY

# Professional School of Grooming in Italy

- ✓ GROOMER COURSE A
  250 hours
- ✓ GROOMER COURSE B
  350 hours
- ASSISTANT GROOMER COURSE 100 hours
- ✓ ADVANCED COURSE SPECIALIZATION IN BREEDS

80 hours and 100 hours



Contact us to know the location closer to you.

(+39) 393 176 9652 academy@ariessrl.eu www.ariespet.it







# ISHAMPOOL



| SIZES        | PRODUCT CODE |
|--------------|--------------|
| 8,45 Fl.oz.  | IT25013      |
| 33,81 Fl.oz. | IT93019      |
| 1,32 Gal.    | IT95001      |

\*from biological agriculture

#### **AROMATIK SHAMPOO**

Aromatik anti-odour Shampoo, highly professional with Mentha piperita, argan oil, lemongrass and eucalyptus is specific for dogs and cats.

Its exclusive formulation with natural ingredients of biological agri