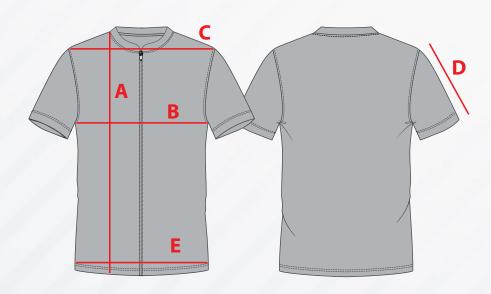

2XL | 3XL |
|-----------------|-----|----|----|----|----|----|-----|-----|
| SHOULDER LENGTH | 61  | 63 | 65 | 67 | 69 | 71 | 74  | 76  |
| CHEST           | 46  | 48 | 50 | 52 | 54 | 56 | 58  | 60  |
| SHOULDERS       | 42  | 43 | 45 | 46 | 47 | 48 | 49  | 50  |
| SLEEVE LENGTH   | 22  | 23 | 24 | 25 | 25 | 26 | 27  | 27  |
| WAIST           | 41  | 43 | 45 | 47 | 49 | 51 | 53  | 55  |

#### **Unisex sizes table**

|                 | 2XS | XS | S  | М  | L  | XL | 2XL | 3XL |
|-----------------|-----|----|----|----|----|----|-----|-----|
| SHOULDER LENGTH | 63  | 65 | 67 | 69 | 71 | 74 | 76  | 78  |
| CHEST           | 48  | 50 | 52 | 54 | 56 | 58 | 60  | 62  |
| SHOULDERS       | 44  | 45 | 46 | 47 | 48 | 49 | 51  | 52  |
| SLEEVE LENGTH   | 23  | 24 | 25 | 26 | 26 | 27 | 27  | 28  |



ATTENTION: THE MEASUREMENTS OF ALL SIZES HAVE MORE OR LESS A TOLERANCE OF 2 CM



# TECNO GROOMING

**TECNO-GROOMING SLICKER BRUSH** 

**Tecno-Grooming Aries Slicker brush** is a professional brush designed to meet every need, with carefully selected materials.



### **TECNO-GROOMING**



| CODE    | MODEL                                  |
|---------|----------------------------------------|
| IT40001 | Large professional red slicker brush   |
| IT40000 | Large professional black slicker brush |

# TECNO-GROOMING ARIES SLICKER BRUSH FOR PROFESSIONAL GROOMERS Suitable for any type of hair and for each breed, EXCELLENT to untangle, iron and volumize the hair. It has an ultra-soft bearing to be

Suitable for any type of hair and for each breed, EXCELLENT to untangle, iron and volumize the